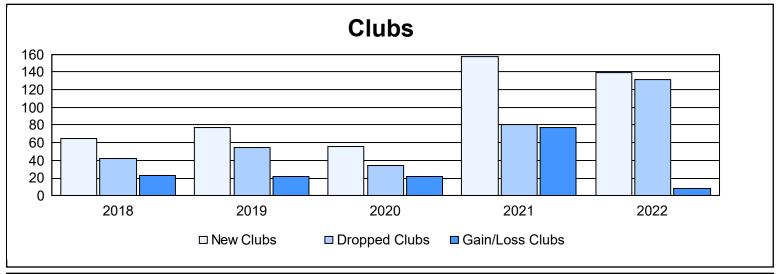

| Year      | New<br>Clubs | Dropped<br>Clubs | Gain/<br>Loss<br>Clubs | New<br>Members | Charter<br>Members | Reinstate<br>Members | Transfer<br>Members | Total<br>Member<br>Added | Total<br>Members<br>Dropped | Gain/<br>Loss<br>Members |
|-----------|--------------|------------------|------------------------|----------------|--------------------|----------------------|---------------------|--------------------------|-----------------------------|--------------------------|
| 2017-2018 | 65           | 42               | 23                     | 6,438          | 1,859              | 671                  | 167                 | 9,135                    | 7,509                       | 1,626                    |
| 2018-2019 | 77           | 55               | 22                     | 2,772          | 2,219              | 1,057                | 155                 | 6,203                    | 7,410                       | -1,207                   |
| 2019-2020 | 56           | 34               | 22                     | 2,193          | 1,552              | 730                  | 118                 | 4,593                    | 7,488                       | -2,895                   |
| 2020-2021 | 157          | 80               | 77                     | 3,450          | 4,254              | 780                  | 88                  | 8,572                    | 7,204                       | 1,368                    |
| 2021-2022 | 139          | 131              | 8                      | 5,415          | 3,739              | 740                  | 233                 | 10,127                   | 7,976                       | 2,151                    |
| Average   | 99           | 68               | 30                     | 4,054          | 2,725              | 796                  | 152                 | 7,726                    | 7,517                       | 209                      |